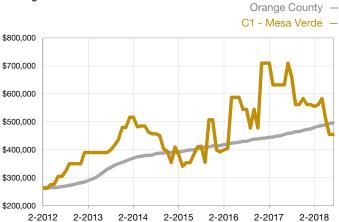

98.8%       | - 1.2%         | 97.6%        | 98.9%       | + 1.3%         |  |
| Percent of List Price Received*          | 100.0%      | 98.8%       | - 1.2%         | 98.3%        | 98.9%       | + 0.6%         |  |
| Inventory                                | 0           | 2           |                |              |             |                |  |
| Months Supply of Inventory               | 0.0         | 1.1         |                |              |             |                |  |

<sup>\*</sup> Does not account for sale concessions and/or downpayment assistance. | Percent changes are calculated using rounded figures and can sometimes look extreme due to small sample size.

## **Median Sales Price – Detached** Rolling 12-Month Calculation



## Median Sales Price – Attached