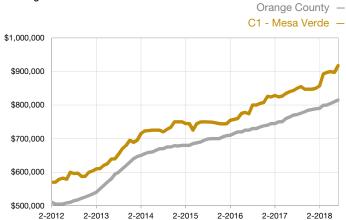

l List Price Received* | 100.0%      | 98.8%       | - 1.2%         | 97.6%        | 98.9%       | + 1.3%         |  |
| Percent of List Price Received*          | 100.0%      | 98.8%       | - 1.2%         | 98.3%        | 98.9%       | + 0.6%         |  |
| Inventory                                | 0           | 2           |                |              |             |                |  |
| Months Supply of Inventory               | 0.0         | 1.1         |                |              |             |                |  |

<sup>\*</sup> Does not account for sale concessions and/or downpayment assistance. | Percent changes are calculated using rounded figures and can sometimes look extreme due to small sample size.

## **Median Sales Price – Detached** Rolling 12-Month Calculation



## Median Sales Price – Attached